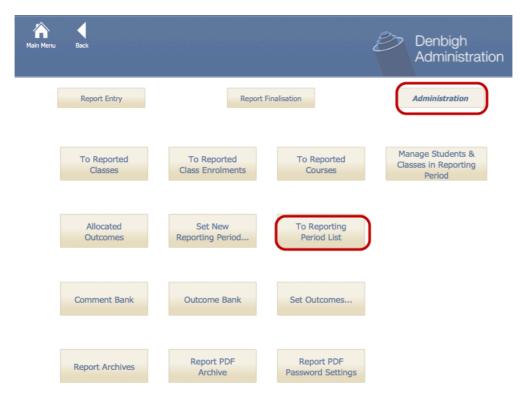

| Administration            |
|           | Incomplete<br>Reports | Set Absences For<br>Reports                                                                           | Set Report<br>Statistics  |
|           |                       | Print Reports  Individual Student  Yeargroup  Tutor Group House                                       |                           |
|           |                       | Preview only 2<br>Print only 2<br>✓ Preview and Print<br>□ 1 Bypass Print Dialog<br>④ Printer ○ PDF 4 | Print Reports 3           |

- 1 Make your selection
- 2 Choose from the drop down list corresponding to your selection
- 3 Choose the print option4 To print the reports to PDF to add to the Report Archive File



# **PDF Report Archive file**



## **Closing off a Reporting Period**



From the Academic Reports menu, Administration tab, go to "Reporting Period List".



| Reports | _           | -<br>lack | <b>Q</b><br>Find | View As<br>Form |          |             | Reporting Pe      | eriods   |        |      |        |         |             | Reported<br>Oasses          | Comment<br>Bank | Class<br>Reports |
|---------|-------------|-----------|------------------|-----------------|----------|-------------|-------------------|----------|--------|------|--------|---------|-------------|-----------------------------|-----------------|------------------|
|         | Reporting P | eriod     |                  | Ac Year         | Cal Year | Report Type | Report Title      | Semester | r Term | Sort | Previl | Current | Allow Entry |                             |