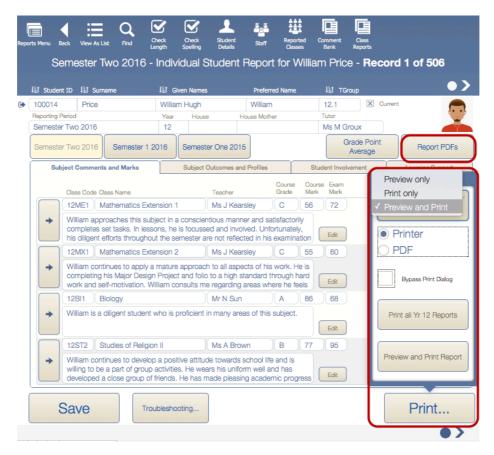

Enter the new class code and click "Change". When complete click "Done - Return to List View".