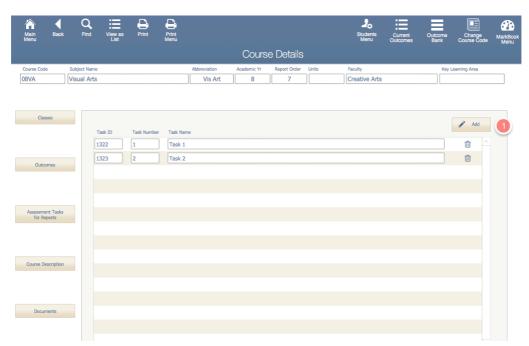

#### **Course details**

Course code updates the subject name Abbreviation and Academic year. There can be many classes in a course and the course name will be the same for all classes

| м | ain Ba<br>enu | ack Class List     | Q<br>Find |                  |                     | Cou    | rses                                   |               | Current<br>Student | Staff<br>Details | Current<br>Outcomes | Outcome<br>Bank | MarkBook<br>Menu |
|---|---------------|--------------------|-----------|------------------|---------------------|--------|----------------------------------------|---------------|--------------------|------------------|---------------------|-----------------|------------------|
|   | [늘† Course Co | de 내티 Subject Name |           | [1] Abbreviation | Academic<br>11 Year | Report | Show of<br>Show of<br>Reports<br>Ouits | Faculty       |                    | Key Learnir      | ng Area             | BOS Number      |                  |
| C | 6DR           | Drama              |           | Dra              | 6                   | 6      | X                                      | Creative Arts |                    | Drama            |                     |                 |                  |
|   | 06IL          | Italian            |           | Ital             | 6                   | 4      | X                                      | Computing     |                    |                  |                     |                 |                  |