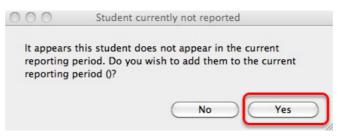

|            |                 |             |        |                       |                    |                         |            |       |
| Other                |        |                     |                        |                  |             |         |          |           |                    |            |                 |             |        |                       |                    |                         |            |       |

#### Student and Classes added after reports have been created

If a student is not in a class at the time the reports are set, they can be added in the student details file in the Classes tab. Click the import button to import an individual class to reports.



## Adding the Student to Reports after the reporting period is set



This will add the students to the reports and the class.

**Ranking Students for different Academic Years for a Course** 

| Reports<br>Menu | Back Find                 |                   |                  |                   | To Reported<br>Classes | Student<br>Reports | Staff<br>Details | Curren       |                |
|-----------------|---------------------------|-------------------|------------------|-------------------|------------------------|--------------------|------------------|--------------|----------------|
|                 |                           |                   | Reported Courses |                   | CidSSES                |                    |                  | Outcom       | es Dalik       |
| Course          | Code Subject Name         | Reporting Perio