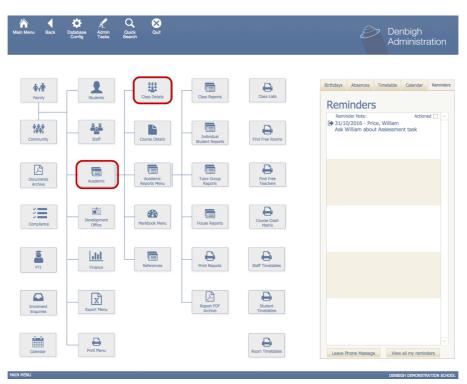

#### **Teacher Code**

1 - To change a teacher allocated to a class, choose a teacher from the drop down list, from the teacher code field. This is the main teacher. Different teachers can be allocated to different lessons and second teachers can also be added in the Lesson Times in the class details.

2 - Also add a second teacher to a class, mainly used for Primary classes that are not timetabled. This is also used to display 2 teachers on a class for Academic Reports.

Within the class you can choose an alternate teacher for different lessons. Choose a teacher from the drop down list.

| Class Code     | Subject Name |             |              | Subject Abbrev |     | Cou  |               | Year  | Unit    | Order | Teacher Code                      |        | Teacher |       |            |     | Teacher 2 Co | de Teach    | er 2             |       | VET |
|----------------|--------------|-------------|--------------|----------------|-----|------|---------------|-------|---------|-------|-----------------------------------|--------|---------|-------|------------|-----|--------------|-------------|------------------|-------|-----|
| 08VA7          | Visual Arts  |             |              | Vis Art        | (   | • 08 | /A            | 8     | ]       | 7     | DENJ                              | Update | Mrs J D | enbig | Jh         |     | DONJ         | Miss        | J Donald         |       |     |
| Studer         | nts          | Lesson Time | eslots<br>+1 |                |     |      |               | No    | o of Le | ssons |                                   |        |         |       |            |     |              | TTable Line | e 1<br>Update Le | ssons |     |
| Lesso          |              |             |              | _              |     |      | eacher for Le | sson) | 1       |       | d Teacher for Less                | son)   |         |       |            |     |              |             |                  |       |     |
| Lesso          | ins          | Day         | Period       | Room           | Cod | e    | Name          |       | -       | Code  | Name                              |        | -       |       |            | Day | Period       | Room        | Code             |       |     |
|                |              | 1           | 1            |                |     |      |               |       | -       |       |                                   | -      | Û       | Ê     | <b>4</b> ] | ·   | 1            |             | HARA             | Û     |     |
|                |              | 2           | 3            |                |     |      |               |       |         |       | Adams Mr D<br>Allesch Mr T        |        | Ê       |       | 40         | 3   | 5            | J           |                  | Û     |     |
| Outcon         | mes          | 3           | 5            |                | ][  |      |               |       |         |       | Allesch Mr. I<br>Amponin Jr. Ms I | н      | Û       |       |            |     |              |             |                  |       |     |
|                |              |             | ]            |                |     |      |               |       | +       | ARCD  | Angel Mrs C<br>Arcidiacono Mr E   | D      | Û       |       |            |     |              |             |                  |       |     |
| Description fo | - Deventer   |             |              |                |     |      |               |       |         | AYRS  | Armitage Mr G<br>Ayre Ms S        |        |         |       |            |     |              |             |                  |       |     |
| Description ro | or Reports   |             |              |                |     |      |               |       | Т       |       | Bailey Mr R<br>Balean Mrs G       |        |         |       |            |     |              |             |                  |       |     |
|                |              |             |              |                |     |      |               |       |         | BERP  | Berman Rev P                      |        |         |       |            |     |              |             |                  |       |     |
|                |              |             |              |                |     |      |               |       |         |       | Bird Ms M<br>Blumer Ms J          |        |         |       |            |     |              |             |                  |       |     |
| Class Ta       | asks         |             |              |                |     |      |               |       |         |       | Bolton Mr G                       |        |         |       |            |     |              |             |                  |       |     |
|                |              |             |              |                |     |      |               |       | -       |       | Bowd Mr D                         |        |         |       |            |     |              |             |                  |       |     |
|                |              |             |              |                |     |      |               |       |         |       | Brettell Mr A<br>Brown Ms A       |        |         |       |            |     |              |             |                  |       |     |
| Course T       | Tasks        |             |              |                |     |      |               |       |         |       | Brown Ms A<br>Burdon Mr J         |        |         |       |            |     |              |             |                  |       |     |
| Course         | - doito      |             |              |                |     |      |               |       | -       |       | Burlinson Dr M                    |        |         |       |            |     |              |             |                  |       |     |
|                |              |             |              |                |     |      |               |       |         | _     |                                   |        |         |       |            |     |              |             |                  |       |     |
| Docume         | ents         |             |              |                |     |      |               |       |         |       |                                   |        |         |       |            |     |              |             |                  |       |     |
|                |              |             |              |                |     |      |               |       |         |       |                                   |        |         |       |            |     |              |             |                  |       |     |
| Show on        | Reports X    |             |              |                |     |      |               |       |         |       |                                   |        |         |       |            |     |              |             |                  |       |     |