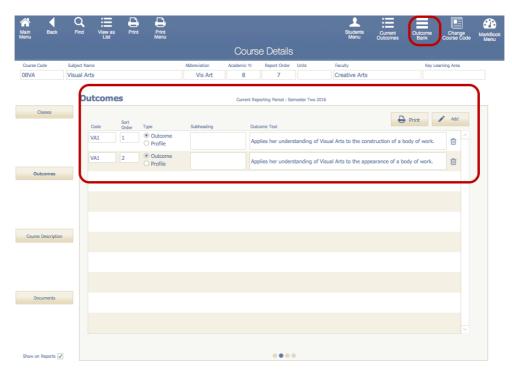

Displays the Class Code (unique code), course code (unique code), Subject Name (from the Course file), Year (Course and Class), Report order (required for printing Academic Reports), Staff code, Update button to update change of staff code, Staff Name linked from the staff code and Faculty, Show on reports and PTI check boxes.