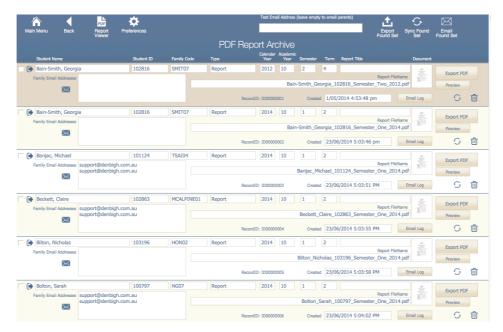

Click the Change Course Code button to change a current Course code but not have any classes then attached to the new course.

| n Menu | Back          | Q<br>Find        | View as<br>List | <b>ani</b> ly | Students     | Teachers       |  |
|--------|---------------|------------------|-----------------|---------------|--------------|----------------|--|
|        |               |                  | ourse who       | ose code      | you wis      | h to change.   |  |
|        | 2COM<br>Curre | 1P<br>ent Course | Code            |               |              |                |  |
|        | Wha           | it would         | you like        | to chang      | je it to?    |                |  |
|        | New           | Course Co        | de              |               |              |                |  |
|        |               | Change           |                 | -             | Done - Retur | n to List View |  |