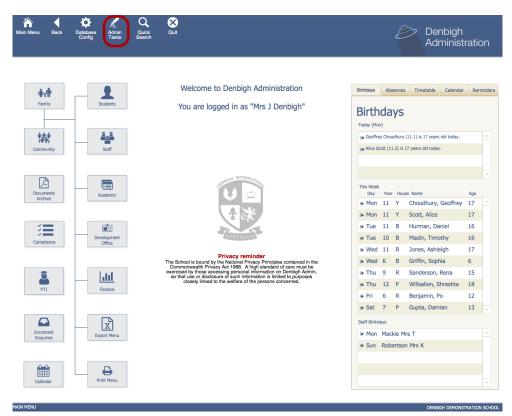

#### Main Menu - Administrative Tasks - End of year

Ensure that the Yearly Attendance Percentage report is run and saved for next years upload to the My Schools website.

# Main Menu - Administrative Tasks - End of Year

| Administration Tasks Monu     Administration       Student Movements     End of Year     Timetables     Photos     Correspondence     Miscelaneous     Administration                                                                                                                                                                                                                                                                                                                                                                                                                                                                                                                                                                                                                                                                                                                                                                                                                                                                                                                                                                                                                                                                                                                                                                                                                                                                                                                                                                                                            | Menu Back Database<br>Config           | Admin Quick<br>Tasks Search | Quit                          |                          |                                                | Ð             | Denbigh<br>Administratior |
|----------------------------------------------------------------------------------------------------------------------------------------------------------------------------------------------------------------------------------------------------------------------------------------------------------------------------------------------------------------------------------------------------------------------------------------------------------------------------------------------------------------------------------------------------------------------------------------------------------------------------------------------------------------------------------------------------------------------------------------------------------------------------------------------------------------------------------------------------------------------------------------------------------------------------------------------------------------------------------------------------------------------------------------------------------------------------------------------------------------------------------------------------------------------------------------------------------------------------------------------------------------------------------------------------------------------------------------------------------------------------------------------------------------------------------------------------------------------------------------------------------------------------------------------------------------------------------|----------------------------------------|-----------------------------|-------------------------------|--------------------------|------------------------------------------------|---------------|---------------------------|
| . Yearly Attendance Percentages      . Yearly Attendance Percentages      . Yearly Attendance Percentages      . Archive Staff Abaences     . Archive Current Data      . Archive Staff Abaences     Increment Years of Current Students     Increment Years of Current Students     Increment Years     Increment Years     Increment Years |                                        |                             | Adr                           | ninistration la          | sks Menu                                       |               |                           |
| Yearly Attendance         Percentage Report         Archive Student         Students to Alumni         Students to Alumni         Students to Alumni         Students         Archive Students         Students to Alumni         Toront New Students         Add New Year to         Incort New Year to                                                                                                                                                                                                                                                                                                                                                                                                                                                                                                                                                                               | Student Movements                      | End of Year                 | Timetables                    | Photos                   | Correspondence                                 | Miscellaneous | Administration            |
| Percentage Report       Archive Student       Archive Student       Archive Student       Bateries       Archive Sport       Archive Extra-Curricular       Archive Student       S. Boil Leaving Students to Alumni       S. Broil New Students       S. Enrol New Students       S. Enrol New Students       S. Enrol New Students       Archive Student       S. Enrol New Students       Archive View to Calendar       Import Academic Classes for the new session<br>(If user)                                                                                                                                                                                                                                                                                                                                                                                                                                                                                                                                                                                                                                                                                                                                                                                                                                                                                                                                                                                                                                                                                             |                                        | 1.                          | Yearly Attendance Percentages |                          |                                                |               |                           |
| Archive Student:     Archive Staff Alsenness     Archive Sport     Archive Extra-Ounicular     Archive Displine       3. Roll Leaving Students to Alumni     4. Increment Years of Current Students     Archive Extra-Ounicular     Archive Displine       More Selected Enrolled     Increment Student     Increment Student     Increment Student       S. Enrol New Students     6. Add New Year to Calendar     Import Academic Classes for the new session (ff.used)       Enrol Selected Future     Add New Year to     Import Academic Classes for the new session (ff.used)                                                                                                                                                                                                                                                                                                                                                                                                                                                                                                                                                                                                                                                                                                                                                                                                                                                                                                                                                                                              | Yearly Attendance<br>Percentage Report |                             |                               |                          |                                                |               |                           |
| Absences     8. Extras     Active Sort     Active Extra-Luncular     Active Lappine       3. Roll Leaving Students to Alumni     4. Increment Yoars of Current Students       More Selected Envalued     Increment Student       S. Emol New Students     6. Add New Year to Calendar       Import Academic Classes for the new session<br>(If used)     Import Academic Classes for the new session<br>(If used)                                                                                                                                                                                                                                                                                                                                                                                                                                                                                                                                                                                                                                                                                                                                                                                                                                                                                                                                                                                                                                                                                                                                                                |                                        |                             | 2. Archive Current Data       |                          |                                                |               |                           |
| More Selected Encaled<br>Sudents to Alumni     Incement Student<br>Years       S. Errol New Students     6. Add New Year to Calendar       Import Academic Classes for the new session<br>(If used)       Errol Selected Future     Add New Year to                                                                                                                                                                                                                                                                                                                                                                                                                                                                                                                                                                                                                                                                                                                                                                                                                                                                                                                                                                                                                                                                                                                                                                                                                                                                                                                              |                                        |                             | Archive Sport                 | Archive Extra-Curricular | Archive Disipline                              |               |                           |
| Error Selected Future Add New Year to Intool New Year's                                                                                                                                                                                                                                                                                                                                                                                                                                                                                                                                                                                                                                                                                                                                                                                                                                                                                                                                                                                                                                                                                                                                                                                                                                                                                                                                                                                                                                                                                                                          | Move Selected Enrolled                 | mni                         | Increment Student             | tudents                  |                                                |               |                           |
| Enrol Selected Foture<br>Students<br>Calendar                                                                                                                                                                                                                                                                                                                                                                                                                                                                                                                                                                                                                                                                                                                                                                                                                                                                                                                                                                                                                                                                                                                                                                                                                                                                                                                                                                                                                                                                                                                                    | 5. Enrol New Students                  |                             | 6. Add New Year to Calendar   |                          | Import Academic Classes for the r<br>(If used) | ew session    |                           |
|                                                                                                                                                                                                                                                                                                                                                                                                                                                                                                                                                                                                                                                                                                                                                                                                                                                                                                                                                                                                                                                                                                                                                                                                                                                                                                                                                                                                                                                                                                                                                                                  | Enrol Selected Future<br>Students      |                             | Add New Year to<br>Calendar   |                          | Import Next Year's<br>Classes                  |               |                           |
|                                                                                                                                                                                                                                                                                                                                                                                                                                                                                                                                                                                                                                                                                                                                                                                                                                                                                                                                                                                                                                                                                                                                                                                                                                                                                                                                                                                                                                                                                                                                                                                  |                                        |                             |                               |                          |                                                |               |                           |
|                                                                                                                                                                                                                                                                                                                                                                                                                                                                                                                                                                                                                                                                                                                                                                                                                                                                                                                                                                                                                                                                                                                                                                                                                                                                                                                                                                                                                                                                                                                                                                                  |                                        |                             |                               |                          |                                                |               |                           |
|                                                                                                                                                                                                                                                                                                                                                                                                                                                                                                                                                                                                                                                                                                                                                                                                                                                                                                                                                                                                                                                                                                                                                                                                                                                                                                                                                                                                                                                                                                                                                                                  |                                        |                             |                               |                          |                                                |               |                           |