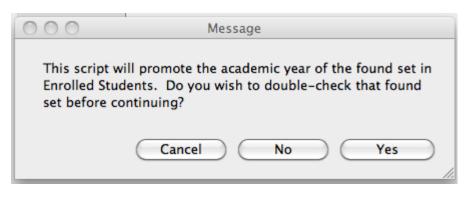

|
| 3. Roll Leaving Students to Alur<br>Move Selected Enrolled<br>Students to Alumni | nni 4                              | Increment Years of Current S<br>Increment Student<br>Years | tudents                  |                                                                          |                    |                           |
| 5. Errol New Students<br>Errol Selected Future<br>Students                       | 6                                  | Add New Year to Calendar                                   |                          | Import Academic Classes fr<br>(If used)<br>Import Next Year's<br>Classes | or the new session |                           |

To increment Students Academic year. This will increment all students up one year.

#### **Increment Student's Academic year**



This will increment the whole school year.

| ≡ Student ID     ≡                                      | Surname                                                                                                      | mo E Cocco                                                                                         |