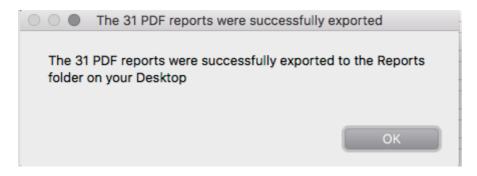

Please ensure that prior to exporting the found set a folder named "Reports" exists on the desktop in order for the found set to be saved to. Click "It Exists" once this condition has been satisfied.

If the export process has been successful the following pop-up will appear.

The PDF's have now been saved in the Reports file that had been created on your desktop.