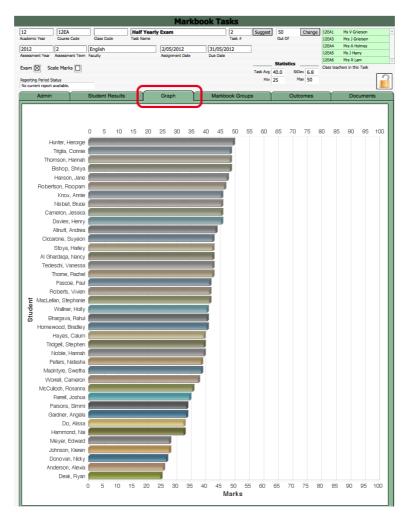

f'?             |                        |           | StDev 6.8<br>Max 50 | Class tea               | chers in this Task                      |
| Admin<br>Sort Students b<br>Student Name           | y: Name O            | Stuc<br>Ran        |                                        | No                     | Yes       | Outcomes<br>Comment | Recalc                  | Documents<br>ulate Rapid Entry          |
| Al Ghardaq                                         | a, Nancy             | 1200               |                                        |                        | 5/10      | 9                   |                         | Ū -                                     |

Click the Change button beside the Out of field. Click yes and then enter the new Out of.

#### Markbook Tasks - Graph



Displays the Marks graphically.



### Markbook Tasks - Outcomes

|                                                                       |                                                                                                                                                                                             | Markt                                                                                                                                                  | book Tasks                                                                                                                                                                             |                                |                        |                    |                    |