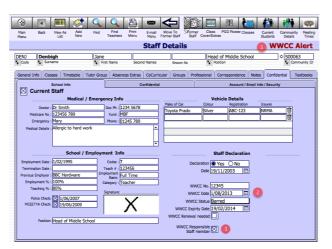

ane Denbigh                 | test                                                                                                                        | A                           |

Displays all emails that have been received



## **Notes**



### Notes files

## **Confidential - School Info**



Confidential information regarding Doctors, Medical Information, Account, Email, Security and Employment details.

- 1. Signatures can be stored for use in the correspondence module.
- 2. Enter a date in the termination field when a staff member leaves to make them former staff. The record will appear in a yellow in list view to display the record as a former staff member.
- 3. Confidential tab to store any confidential information.



## **Confidential - Working With Children Check Info**



- 1. Displays an Alert if the Status is Barred/Expired or past expiry date.
- 2. WWCC number, Date of issue, Status, Expiry date. The Renewal needed is calculated based on their date of the card.
- 3. Check to staff member responsible for checking Working with Children Checks.

They will receive emails on the status of each staff members, if they need to be renewed or if they have expired.

#### 🛞 🖸 🛄 🟈 🔍 🗳 🛎 🗲 🎯 🖓 👘 👘 Back E-mail N Monu For Community Staff **Staff Details** DAVL Davies ¢ 105299 Lynette Position un Ar Absences Extras CoCurricular Groups Profe le Home Room nt / Email Info / Security eMail ent Security Idle Tir Prev ally return to Address Tran VCAI VSR • Yes O ReAuthenticate Markbook Ad Pushover Device Name On Off Auditing Switch (overrides the ting, for this user Log View