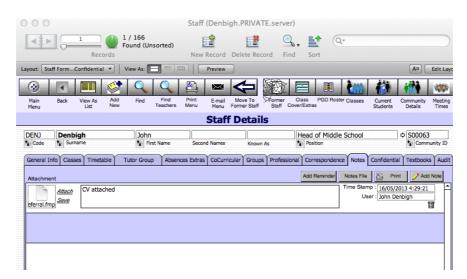

- 1. Correspondence Sent,
- 2. Correspondence Received
- 3. Email Sent
- 4. Email Received
- 5. To create a letter for the found set of staff
- 6. To create a new letter to just this staff member.

|       |                    |                        |                                  | Staff Detail        | s                                                                                                                                                     | WWCC Aler                                                |
|-------|--------------------|------------------------|----------------------------------|---------------------|-------------------------------------------------------------------------------------------------------------------------------------------------------|----------------------------------------------------------|
| Code  | Denbi              |                        |                                  | d Names Known       | Head of Middle Sch<br>As Position                                                                                                                     | community                                                |
| enera | al Info Clas       | ses Timetable Tutor G  | roup Absences Extras             | CoCurricular Group  | ps Professional Correspondence                                                                                                                        | Notes Confidential Textbook                              |
|       | Corres             | pondence Sent          | Corresponden                     | ce Received         | eMail Sent                                                                                                                                            | eMail Received                                           |
| Date  | 01/2010            | Title                  | Salutation                       | 8                   | lody                                                                                                                                                  |                                                          |
| 14/0  | 01/2010            |                        | Dear Jane,                       |                     |                                                                                                                                                       |                                                          |
| 14/   | 01/2010            |                        | Dear Jane,                       |                     |                                                                                                                                                       |                                                          |
| 14/   | 01/2010            | In-complete assessm    | nent Dear Jane,                  | F                   | Re: Notification of fourth in-se<br>o late or incomplete assessm                                                                                      | chool suspension due                                     |
|       |                    | In-complete assessm    | nent Dear Jane.                  | F                   | e: Notification of fourth in-se                                                                                                                       | chool suspension due                                     |
| 14/   | 01/2010            | In-complete assessm    | Dear Jane,                       | i                   | o late or incomplete assessm                                                                                                                          | tent                                                     |
|       | 01/2010<br>01/2010 | seeking permission for |                                  | t.                  | am writing to inform you that w<br>«Your Current Student's Prefe                                                                                      | ient                                                     |
| 14/   |                    |                        | or Dear Jane,                    | <br> <br> <br>      |                                                                                                                                                       | ent<br>e have identified that<br>rred Name>> may benefit |
| 14/0  | 01/2010            | seeking permission for | or Dear Jane,                    | <br> <br> <br> <br> | am writing to inform you that w<br>«Your Current Student's Prefe<br>Re: Notification of fourth in-se                                                  | ent<br>e have identified that<br>rred Name>> may benefit |
| 14/0  | 01/2010            | seeking permission for | or Dear Jane,<br>nent Dear Jane, | <br> <br> <br> <br> | am writing to inform you that w<br><your current="" prefe<br="" student's="">te: Notification of fourth in-se<br/>o late or incomplete assessm</your> | ent<br>e have identified that<br>rred Name>> may benefit |

Displays all correspondences that have been received

|                   | 16-                   |                              | Staff D      | 1              | 10-5         |                           |           | wwcc         | -                                                                                                                                                                                                                                                                                                                                                                                                                                                                                                                                                                                                                                                                                                                                                                                                                                                                                                                                                                                                                                                                                                                                                                                                                                                                                                                                                                                                                                                                                                                                                                                                                                                                                                                                                                                                                                                                                                                                                                                                                                                                                                                   |
|-------------------|-----------------------|------------------------------|--------------|----------------|--------------|---------------------------|-----------|--------------|---------------------------------------------------------------------------------------------------------------------------------------------------------------------------------------------------------------------------------------------------------------------------------------------------------------------------------------------------------------------------------------------------------------------------------------------------------------------------------------------------------------------------------------------------------------------------------------------------------------------------------------------------------------------------------------------------------------------------------------------------------------------------------------------------------------------------------------------------------------------------------------------------------------------------------------------------------------------------------------------------------------------------------------------------------------------------------------------------------------------------------------------------------------------------------------------------------------------------------------------------------------------------------------------------------------------------------------------------------------------------------------------------------------------------------------------------------------------------------------------------------------------------------------------------------------------------------------------------------------------------------------------------------------------------------------------------------------------------------------------------------------------------------------------------------------------------------------------------------------------------------------------------------------------------------------------------------------------------------------------------------------------------------------------------------------------------------------------------------------------|
| NJ Denbig         | h Ja                  | First Name Secon             | nd Names     | Known As       |              | d of Middle Sch<br>sition | 100       | ¢ 5000       |                                                                                                                                                                                                                                                                                                                                                                                                                                                                                                                                                                                                                                                                                                                                                                                                                                                                                                                                                                                                                                                                                                                                                                                                                                                                                                                                                                                                                                                                                                                                                                                                                                                                                                                                                                                                                                                                                                                                                                                                                                                                                                                     |
| neral Info Classe |                       | ,<br>                        | CoCurricular | r Groups       | Professional | Correspondence            | Notes Cor |              | Textb                                                                                                                                                                                                                                                                                                                                                                                                                                                                                                                                                                                                                                                                                                                                                                                                                                                                                                                                                                                                                                                                                                                                                                                                                                                                                                                                                                                                                                                                                                                                                                                                                                                                                                                                                                                                                                                                                                                                                                                                                                                                                                               |
| Correspo          | indence Sent          | Corresponder                 | nce Received |                | eMail        | Sent                      | eMa       | all Received |                                                                                                                                                                                                                                                                                                                                                                                                                                                                                                                                                                                                                                                                                                                                                                                                                                                                                                                                                                                                                                                                                                                                                                                                                                                                                                                                                                                                                                                                                                                                                                                                                                                                                                                                                                                                                                                                                                                                                                                                                                                                                                                     |
| Date              | Subject               | Sent                         |              | Ema            | ail Text     |                           |           |              |                                                                                                                                                                                                                                                                                                                                                                                                                                                                                                                                                                                                                                                                                                                                                                                                                                                                                                                                                                                                                                                                                                                                                                                                                                                                                                                                                                                                                                                                                                                                                                                                                                                                                                                                                                                                                                                                                                                                                                                                                                                                                                                     |
| 17/12/2015        | test                  | Jane Denbigh                 | t            | est            |              |                           |           |              | <u>^</u>                                                                                                                                                                                                                                                                                                                                                                                                                                                                                                                                                                                                                                                                                                                                                                                                                                                                                                                                                                                                                                                                                                                                                                                                                                                                                                                                                                                                                                                                                                                                                                                                                                                                                                                                                                                                                                                                                                                                                                                                                                                                                                            |
|                   |                       |                              |              |                |              |                           |           |              |                                                                                                                                                                                                                                                                                                                                                                                                                                                                                                                                                                                                                                                                                                                                                                                                                                                                                                                                                                                                                                                                                                                                                                                                                                                                                                                                                                                                                                                                                                                                                                                                                                                                                                                                                                                                                                                                                                                                                                                                                                                                                                                     |
|                   |                       |                              |              |                |              |                           |           |              |                                                                                                                                                                                                                                                                                                                                                                                                                                                                                                                                                                                                                                                                                                                                                                                                                                                                                                                                                                                                                                                                                                                                                                                                                                                                                                                                                                                                                                                                                                                                                                                                                                                                                                                                                                                                                                                                                                                                                                                                                                                                                                                     |
| 17/12/2015        | test 5, this one from | Jane Denbigh                 | t            | est 5, this on | e from serve | r side, with an a         | ttachment |              | *                                                                                                                                                                                                                                                                                                                                                                                                                                                                                                                                                                                                                                                                                                                                                                                                                                                                                                                                                                                                                                                                                                                                                                                                                                                                                                                                                                                                                                                                                                                                                                                                                                                                                                                                                                                                                                                                                                                                                                                                                                                                                                                   |
| 17/12/2015        | test 5, this one from | Jane Denbigh                 | t            | est 5, this on | e from serve | r side, with an a         | ttachment |              | 4 ×                                                                                                                                                                                                                                                                                                                                                                                                                                                                                                                                                                                                                                                                                                                                                                                                                                                                                                                                                                                                                                                                                                                                                                                                                                                                                                                                                                                                                                                                                                                                                                                                                                                                                                                                                                                                                                                                                                                                                                                                                                                                                                                 |
| 17/12/2015        | test 5, this one from | Jane Denbigh<br>Jane Denbigh |              | est 5, this on | e from serve | r side, with an a         | ttachment |              |                                                                                                                                                                                                                                                                                                                                                                                                                                                                                                                                                                                                                                                                                                                                                                                                                                                                                                                                                                                                                                                                                                                                                                                                                                                                                                                                                                                                                                                                                                                                                                                                                                                                                                                                                                                                                                                                                                                                                                                                                                                                                                                     |
|                   |                       |                              |              |                | e from serve | r side, with an a         | ttachment |              |                                                                                                                                                                                                                                                                                                                                                                                                                                                                                                                                                                                                                                                                                                                                                                                                                                                                                                                                                                                                                                                                                                                                                                                                                                                                                                                                                                                                                                                                                                                                                                                                                                                                                                                                                                                                                                                                                                                                                                                                                                                                                                                     |
|                   |                       |                              | Z            |                | e from serve | r side, with an a         | ttachment |              |                                                                                                                                                                                                                                                                                                                                                                                                                                                                                                                                                                                                                                                                                                                                                                                                                                                                                                                                                                                                                                                                                                                                                                                                                                                                                                                                                                                                                                                                                                                                                                                                                                                                                                                                                                                                                                                                                                                                                                                                                                                                                                                     |
| 15/12/2015        | XEV                   | Jane Denbigh                 | Z            | xcv            | e from serve | r side, with an a         | ttachment |              | A     A     A     A     A     A     A     A     A     A     A     A     A     A     A     A     A     A     A     A     A     A     A     A     A     A     A     A     A     A     A     A     A     A     A     A     A     A     A     A     A     A     A     A     A     A     A     A     A     A     A     A     A     A     A     A     A     A     A     A     A     A     A     A     A     A     A     A     A     A     A     A     A     A     A     A     A     A     A     A     A     A     A     A     A     A     A     A     A     A     A     A     A     A     A     A     A     A     A     A     A     A     A     A     A     A     A     A     A     A     A     A     A     A     A     A     A     A     A     A     A     A     A     A     A     A     A     A     A     A     A     A     A     A     A     A     A     A     A     A     A     A     A     A     A     A     A     A     A     A     A     A     A     A     A     A     A     A     A     A     A     A     A     A     A     A     A     A     A     A     A     A     A     A     A     A     A     A     A     A     A     A     A     A     A     A     A     A     A     A     A     A     A     A     A     A     A     A     A     A     A     A     A     A     A     A     A     A     A     A     A     A     A     A     A     A     A     A     A     A     A     A     A     A     A     A     A     A     A     A     A     A     A     A     A     A     A     A     A     A     A     A     A     A     A     A     A     A     A     A     A     A     A     A     A     A     A     A     A     A     A     A     A     A     A     A     A     A     A     A     A     A     A     A     A     A     A     A     A     A     A     A     A     A     A     A     A     A     A     A     A     A     A     A     A     A     A     A     A     A     A     A     A     A     A     A     A     A     A     A     A     A     A     A     A     A     A     A     A     A     A     A     A     A     A     A     A     A     A     A     A     A     A     A     A     A     A     A     A     A |