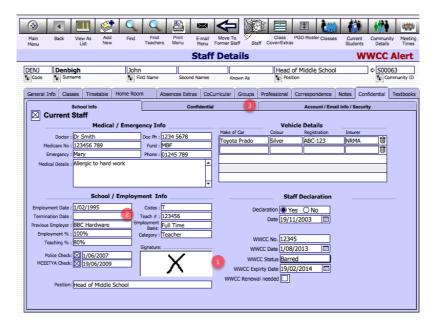

Displays all emails that have been sent

| Denbig           |                      | First Name Second Names      | Known As                                                                                                                    | School ¢ S00063             |
|------------------|----------------------|------------------------------|-----------------------------------------------------------------------------------------------------------------------------|-----------------------------|
| neral Info Class | es Timetable Tutor G | Group Absences Extras CoCurr | cular Groups Professional Corresponden                                                                                      | ce Notes Confidential Textb |
| Corresp          | ondence Sent         | Correspondence Receiv        | ed eMail Sent                                                                                                               | eMail Received              |
| Date             | Subject              | From                         | Email Text                                                                                                                  |                             |
| 19/05/2014       | WWCC Renewal         | John Denbigh                 | This is an automated email to remind yo<br>require renewal of their WWCC<br>Community ID MABDELGHANI01 Mrs No               |                             |
|                  | WWCC Check           | John Denbigh                 | This is an automated email to remind yo<br>not have a WWCC and are listed to requ<br>Community ID S00001 Mr Michael Phillip | uire one.                   |
|                  | Level01 Threshold    | Jane Denbigh                 | Today Alex Jobson received a conduct e<br>level01 threshold                                                                 |                             |
| 24/10/2014       | test                 | Jane Denbigh                 | test send                                                                                                                   | *                           |
| 17/12/2015       | test                 | Jane Denbigh                 | test                                                                                                                        | A                           |

Displays all emails that have been received

## **Notes**