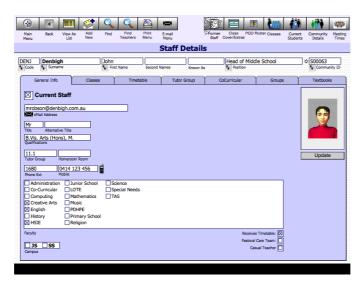

## Staff Details (Confidential screen)

Staff Details screen for most staff. This is the confidential screen that does not display personal details of staff members.

## Staff Details (higher access user)

Staff Details screen with confidential information.

- 1. Homeroom/Tutor/Roll class Room and group allocated. This is allocated through the Database Configuration.
- 2. Default for the room for Parent Teacher Interviews
- 3. Faculty (required for class, staff absences and markbook functions)
- 4. Campus check box
- 5. Check for teaching staff that must receive a timetable, Pastoral Care team or Casual Teacher