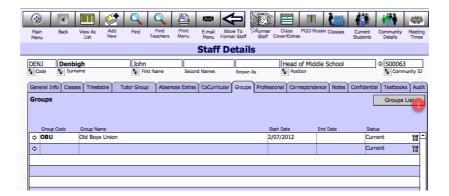

### Groups

Displays the Groups that the staff member is part of.

1. To the Groups list view. (All groups)