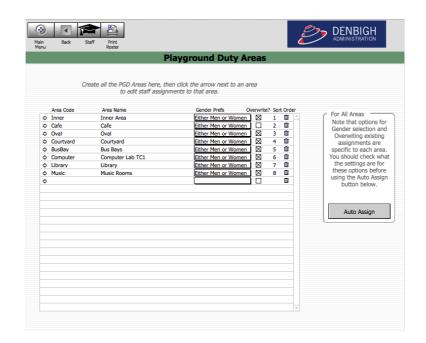

| $\boxtimes$ |             | 0%     |
|                                   |           | 1                  |                  | <u> </u>   | 1-               | <u> </u> | - <u>;</u> |            |                | 100         | 100         |        |
| 1 ¢ MISJ<br>1 ¢ DOWE<br>1 \$ HODK | Ms        | Dowling<br>Hodgman | Emily            | <u> </u>   | Drama<br>Music   |          |            | 174        | Т              |             |             | 109    |

Former Staff not moved to the Former file will display with a yellow highlight in list view.



## **Former Staff File**



Staff display in the Former Staff Details. Staff can then be moved back to current if necessary.

## **Playground Duty Roster**



Playground duty roster identifies playground duties amongst staff





Enter the area's where the duties are to be held. This function can be used to auto assign staff to the roster based on their timetables. Click into an area to add the times that the area needs to be covered.



Enter the day, period time and then choose the teacher to cover the duty from the drop down list. Or click suggest for the system to choose a teacher.

|                            | 159 /            |              |              |              |                        |               |                |                     |
|----------------------------|------------------|--------------|--------------|--------------|------------------------|---------------|----------------|---------------------|
|                            | Records          | d (Sor       | rted)        |