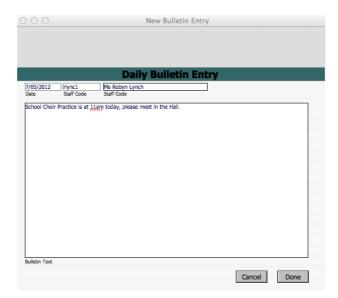

| Hudspith Mrs L      | Hartnell Mr D       |
|               |                    |                                       |                     | Denbigh Mr J        |                     |
|               |                    |                                       |                     |                     |                     |
| Tutor Group   | Bolton Mr G        | Denbigh Mr J                          |                     | Bolton Mr G         | Ayre Ms S           |
| Tutor Group   | Gilmour Ms E       | Bowd Mr D                             | Bowd Mr D           | Bowd Mr D           | Bowd Mr D           |

Printed Playground duty.



## **Staff Bulletin**



Adding Bulletin items, viewing the list and Printing the Bulletin

## **Staff Bulletin - New Bulletin Entry**



## Add a bulletin Entry.



## **Bulletin List**

| 1000 | ٠                 |         | Q 📩                      | <b>A</b>                 |            | 1                  | 1                   | 1                  | <b>iiii</b>          | Ì.               |
|------|-------------------|---------|--------------------------|--------------------------|------------|--------------------|---------------------|--------------------|----------------------|------------------|
|      | Main Back<br>Menu | Find    | Find New<br>All Bulletin | Print                    |            | Future<br>Students | Current<br>Students | Former<br>Students | Community<br>Details | Staff<br>Details |
|      |                   |         |                          | Daily B                  | ulletin Li | ist