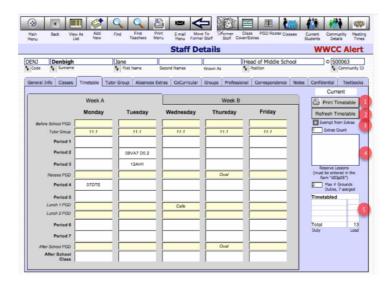

## **Timetable**

- 1. Print timetable
- 2. Refresh timetable if any classes have been updated
- 3. Check to be exempt from Extras (class covers) and displays the current count of covers
- 4. Lesson times not to be used for class covers
- 5. Total number of timetables lessons