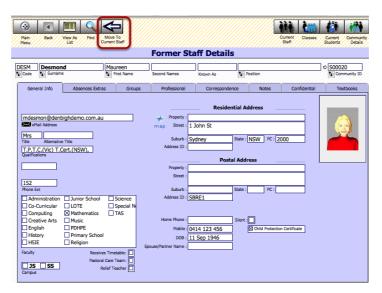

Ø           |             | 803    |
|                                   | Mr        | Misic              | James            | 1          | Music            | 1        | 1          | 136        | Т              | $\boxtimes$ |             | 0%     |
|                                   |           | 1                  |                  | <u> </u>   | 1-               | <u> </u> | - <u>;</u> |            |                | 100         | 100         |        |
| 1 ¢ MISJ<br>1 ¢ DOWE<br>1 \$ HODK | Ms        | Dowling<br>Hodgman | Emily            | <u> </u>   | Drama<br>Music   |          |            | 174        | Т              |             |             | 109    |

Former Staff not moved to the Former file will display with a yellow highlight in list view.



## **Former Staff File**



Staff display in the Former Staff Details. Staff can then be moved back to current if necessary.

## **Playground Duty Roster**



Playground duty roster identifies playground duties amongst staff





Enter the area's where the duties are to be held. This function can be used to auto assign staff to the roster based on their timetables. Click into an area to add the times that the area needs to be covered.



Enter the day, period time and then choose the teacher to cover the duty from the drop down list. Or click suggest for the system to choose a teacher.

|                            | 159 /            |              |              |              |                        |               |                |                     |
|----------------------------|------------------|--------