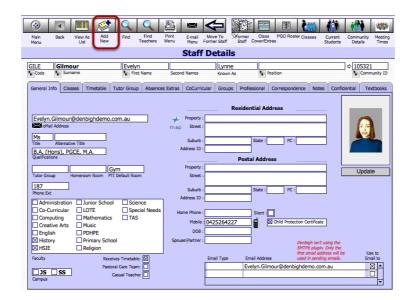

## **Create new Staff Member**

Click the Add New button to create a new staff member

Click yes to allow for the new record to be created

|                                                        |                                  | Locate Comm  | unity Membe      | er            |              |
|--------------------------------------------------------|----------------------------------|--------------|------------------|---------------|--------------|
|                                                        | First Name : Peter               |              | Surname : Coo    |               |              |
| Given Names                                            | Surname                          | Community ID | Community Status | Date of Birth | Mobile Phone |
| Peter<br>Family Address:<br>Individual's Address:      | Cooper                           | FBADER01     |                  |               | 0414 123 456 |
| Peter                                                  | Cookman                          | 104930       | Father           |               | 0414 123 456 |
| Family Address: 1 John S<br>Individual's Address: 1 Jo | t Sydney NSW<br>hn St Sydney NSW |              |                  |               |              |
|                                                        |                                  |              |                  |               |              |
|                                                        |                                  |              |                  |               |              |
|                                                        |                                  |              |                  |               |              |
|                                                        |                                  |              |                  |               |              |
|                                                        |                                  |              |                  |               |              |
|                                                        |                                  |              |                  |               |              |
|                                                        |                                  |              |                  |               |              |
|                                                        |                                  |              |                  |               |              |
|                                                        |                                  |              |                  |               |              |
|                                                        |                                  |              |                  |               |              |
|                                                        |                                  |              |                  |               |              |
|                                                        |                                  |              |                  |               |              |
|                                                        |                                  |              |                  |               |              |
|                                                        |                                  |              |                  |               |              |
|                                                        |                                  |              |                  |               |              |

Enter the First and Surname of the staff member. As you type the list below will display any community members with that name. If the person is already in the system, click the arrow beside their name to use that person. Otherwise click the Create New button.