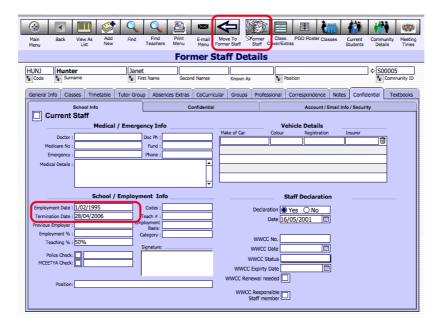

## **Confidential - School Info**

Confidential information regarding Doctors, Medical Information, Account, Email, Security and Employment details.

- 1. Signatures can be stored for use in the correspondence module.
- 2. Enter a date in the termination field when a staff member leaves to make them former staff. The record will appear in a yellow in list view to display the record as a former staff member.
- 3. Confidential tab to store any confidential information.

## **Confidential - Working With Children Check Info**

- 1. Displays an Alert if the Status is Barred/Expired or past expiry date.
- 2. WWCC number, Date of issue, Status, Expiry date. The Renewal needed is calculated based on their date of the card.
- 3. Check to staff member responsible for checking Working with Children Checks.