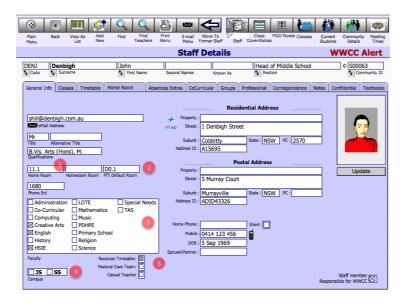

## Staff Details (higher access user)

Staff Details screen with confidential information.

- 1. Homeroom/Tutor/Roll class Room and group allocated. This is allocated through the Database Configuration.
- 2. Default for the room for Parent Teacher Interviews
- 3. Faculty (required for class, staff absences and markbook functions)
- 4. Campus check box
- 5. Check for teaching staff that must receive a timetable, Pastoral Care team or Casual Teacher