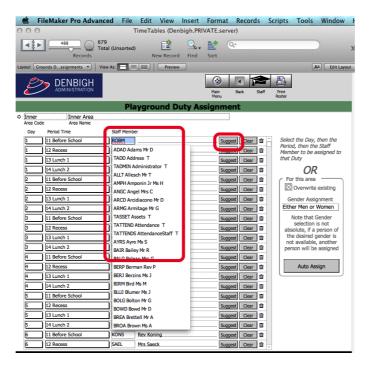

| 100         | 100         |        |
| 1 ¢ MISJ<br>1 ¢ DOWE<br>1 \$ HODK | Ms        | Dowling<br>Hodgman | Emily            | <u> </u>   | Drama<br>Music   |          |            | 174        | Т              |             |             | 109    |

Former Staff not moved to the Former file will display with a yellow highlight in list view.



## **Former Staff File**



Staff display in the Former Staff Details. Staff can then be moved back to current if necessary.

## **Playground Duty Roster**



Playground duty roster identifies playground duties amongst staff





Enter the area's where the duties are to be held. This function can be used to auto assign staff to the roster based on their timetables. Click into an area to add the times that the area needs to be covered.



Enter the day, period time and then choose the teacher to cover the duty from the drop down list. Or click suggest for the system to choose a teacher.

|                            | 159 /            |              |              |              |                        |               |                |                     |
|----------------------------|------------------|--------------|--------------|--------------|------------------------|---------------|----------------|---------------------|
|                            | Records          | d (Sor       | rted)        |              |                        |               |                | 2                   |
|                            | Script Is Paused | Co           | ontinu       | e (          | Cance                  |