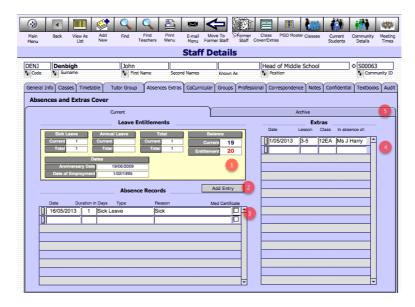

## **Absences Extras**

- 1. Leave entitlement details
- 2. Add an absence entry
- 3. Absence records
- 4. Extra's records
- 5. Archive absence and extra's records.